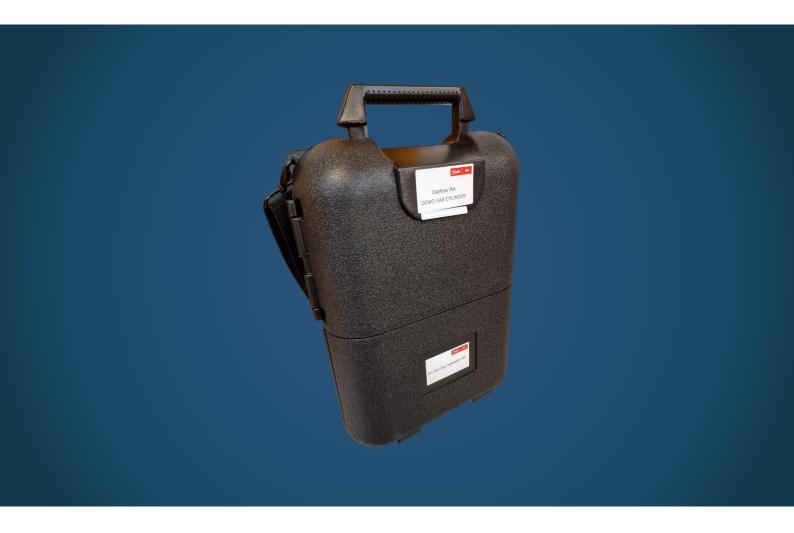

#### **Functionality**

- On-site gas calibration of MES 1001 MARPOL and MES 1002 sensors.
- The calibration kit contains the equipment for performing gas calibration.
- The calibration kit carry case can carry two gas cylinders and has a shoulder strap for carrying.
- Recycling tool included for decommissioning the non-refillable gas cylinders which can be disposed as normal aluminum waste.

## **Specification**

Prod. no.: 930090

| Parameter                     | Description                                             |
|-------------------------------|---------------------------------------------------------|
| General                       |                                                         |
| Application                   | On-site gas calibration of MES 1001 MARPOL and MES 1002 |
| What's in the Calibration Kit |                                                         |
| Content                       | Carry case                                              |
|                               | Fixed flow regulator incl. pressure gauge               |
|                               | Gas tubing 2,5 meter incl. tube connector               |
|                               | Recycling tool                                          |
|                               | Instruction manual                                      |
| Dimensions                    |                                                         |
| Size (H x W)                  | 530 x 356 mm                                            |
| Weight                        | 2,8 kg                                                  |
| Gases                         |                                                         |
| Span gas for calibration      | Gas cylinders are ordered separately                    |