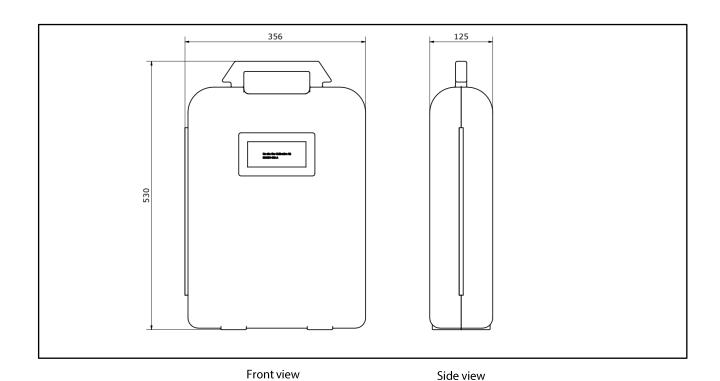

#### **Data Sheet**

Emission Sensor (In Situ NOx Sensor)

**Illustration 1: Dimensions** 

All dimensions are in mm.

## **Specification**

Prod. no.: 930090

| Parameter                     | Description                                             |
|-------------------------------|---------------------------------------------------------|
| General                       |                                                         |
| Application                   | On-site gas calibration of MES 1001 MARPOL and MES 1002 |
| What's in the Calibration Kit |                                                         |
| Content                       | Carry case                                              |
|                               | Fixed flow regulator incl. pressure gauge               |
|                               | Gas tubing 2,5 meter incl. tube connector               |
|                               | Recycling tool                                          |
|                               | Instruction manual                                      |
| Dimensions                    |                                                         |
| Size (H x W)                  | 530 x 356 mm                                            |
| Weight                        | 2,8 kg                                                  |
| Gases                         |                                                         |
| Span gas for calibration      | Gas cylinders are ordered separately                    |